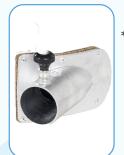

## **R Series - Compact Gutter Vacuum**

\* Metal drum clamps

Large 72mm metal inlet ensures clog free operations and compatability with all G force systems

Dry use Hepa Filter

 Wet use sponge filter

The universal 72mm side inlet guides airflow and remove waste in a spiral around the drum and motor, collecting effectively at the bottom.