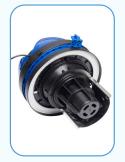

## **R Series - Compact Gutter Vacuum**

\* Metal drum clamps

Large 72mm metal inlet ensures clog free operations and compatability with all G force systems

Dry use Hepa Filter

 Wet use sponge filter

The universal 72mm side inlet guides airflow and remove waste in a spiral around the drum and motor, collecting effectively at the bottom.