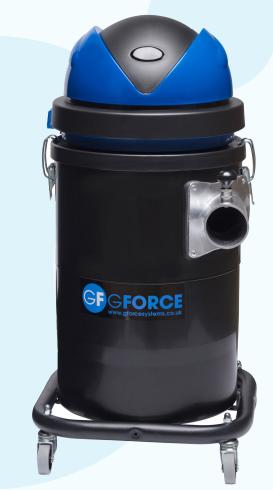

## **R Series - Compact Gutter Vacuum**

\* Metal drum clamps

Large 72mm metal inlet ensures clog free operations and compatability with all G force systems

Dry use Hepa Filter

 Wet use sponge filter

The universal 72mm side inlet guides airflow and remove waste in a spiral around the drum and motor, collecting effectively at the bottom.

Interchangeable filters enable operations in all conditions

\* High powered 1700W two stage motor

 Locking wheels for stable use

| * | Semi circular float system |  |  |  |
|---|----------------------------|--|--|--|
|   | shield made from Tungsten  |  |  |  |
|   | Steel protects the filters |  |  |  |
|   | increasing their lifespan  |  |  |  |

| Number of motors | 1       | Waterlift inches          | 120   |
|------------------|---------|---------------------------|-------|
| Stage            | double  | Air flow (Lpm)            | 4,500 |
| Volt (V)         | 220-240 | Working sound level dB(A) | 68    |
| Cooling          | by pass | Tank capacity (L)         | 37    |
| P Max (W)        | 1700    | Weight (KG)               | 13.7  |