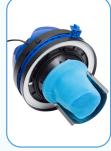

Interchangeable filters enable operations in all conditions

\* High powered 1700W two stage motor

 Locking wheels for stable use

| * | Semi circular float system |  |  |  |
|---|----------------------------|--|--|--|
|   | shield made from Tungsten  |  |  |  |
|   | Steel protects the filters |  |  |  |
|   | increasing their lifespan  |  |  |  |