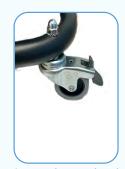

Interchangeable filters enable operations in all conditions

\* High powered 1700W two stage motor

 Locking wheels for stable use

| * | Semi circular float system |  |  |  |
|---|----------------------------|--|--|--|
|   | shield made from Tungsten  |  |  |  |
|   | Steel protects the filters |  |  |  |
|   | increasing their lifespan  |  |  |  |