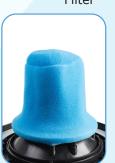

## **R Series - Compact Gutter Vacuum**

\* Metal drum clamps

Large 72mm metal inlet ensures clog free operations and compatability with all G force systems

Dry use Hepa Filter

 Wet use sponge filter

The universal 72mm side inlet guides airflow and remove waste in a spiral around the drum and motor, collecting effectively at the bottom.

Interchangeable filters enable operations in all conditions

\* High powered 1700W two stage motor

 Locking wheels for stable use

| * | Semi circular float system |  |  |  |
|---|----------------------------|--|--|--|
|   | shield made from Tungsten  |  |  |  |
|   | Steel protects the filters |  |  |  |
|   | increasing their lifespan  |  |  |  |