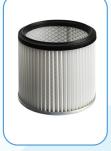

## **R Series - Compact Gutter Vacuum**

\* Metal drum clamps

Large 72mm metal inlet ensures clog free operations and compatability with all G force systems

Dry use Hepa Filter

 Wet use sponge filter

The universal 72mm side inlet guides airflow and remove waste in a spiral around the drum and motor, collecting effectively at the bottom.

Interchangeable filters enable operations in all conditions

\* High powered 1700W two stage motor

 Locking wheels for stable use

| * | Semi circular float system |  |  |  |
|---|----------------------------|--|--|--|
|   | shield made from Tungsten  |  |  |  |
|   | Steel protects the filters |  |  |  |
|   | increasing their lifespan  |  |  |  |