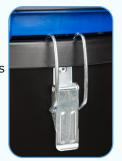

## **R Series - Compact Gutter Vacuum**

\* Metal drum clamps

Large 72mm metal inlet ensures clog free operations and compatability with all G force systems

Dry use Hepa Filter

 Wet use sponge filter

The universal 72mm side inlet guides airflow and remove waste in a spiral around the drum and motor, collecting effectively at the bottom.

Interchangeable filters enable operations in all conditions

\* High powered 1700W two stage motor

 Locking wheels for stable use

| * | Semi circular float system |  |  |  |
|---|----------------------------|--|--|--|
|   | shield made from Tungsten  |  |  |  |
|   | Steel protects the filters |  |  |  |
|   | increasing their lifespan  |  |  |  |