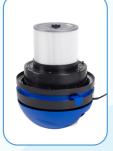

\* Three high powered 1200W two stage motors producing 3600w

 Wet use sponge filter

 Metal cyclone shield protects the filters increasing their lifespan

 Locking wheels for stable use

| Number of motors | 3       | Waterlift inches          | 95     |
|------------------|---------|---------------------------|--------|
| Stage            | double  | Air flow (Lpm)            | 10,750 |
| Volt (V)         | 220-240 | Working sound level dB(A) | 68     |
| Cooling          | by pass | Tank capacity (L)         | 77     |
| P Max (W)        | 3600    | Weight (KG)               | 36     |