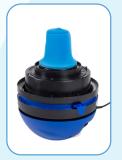

## **R Series - Professional Gutter Vacuum**

\* Metal drum clamps

Large 72mm metal inlet ensures clog free operations and compatability with all G force systems

Dry use Hepa Filter

\* Drum tilts effortlessly for emptying

\* Three high powered 1200W two stage motors producing 3600w

 Wet use sponge filter

 Metal cyclone shield protects the filters increasing their lifespan

 Locking wheels for stable use

| Number of motors | 3       | Waterlift inches          | 95     |
|------------------|---------|---------------------------|--------|
| Stage            | double  | Air flow (Lpm)            | 10,750 |
| Volt (V)         | 220-240 | Working sound level dB(A) | 68     |
| Cooling          | by pass | Tank capacity (L)         | 77     |
| P Max (W)        | 3600    | Weight (KG)               | 36     |