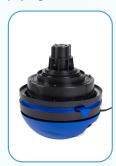

## **R Series - Professional Gutter Vacuum**

\* Metal drum clamps

Large 72mm metal inlet ensures clog free operations and compatability with all G force systems

Dry use Hepa Filter

\* Drum tilts effortlessly for emptying

\* Three high powered 1200W two stage motors producing 3600w

 Wet use sponge filter

 Metal cyclone shield protects the filters increasing their lifespan

 Locking wheels for stable use

| Number of motors | 3       | Waterlift inches          | 95     |
|------------------|---------|---------------------------|--------|
| Stage            | double  | Air flow (Lpm)            | 10,750 |
| Volt (V)         | 220-240 | Working sound level dB(A) | 68     |
| Cooling          | by pass | Tank capacity (L)         | 77     |
| P Max (W)        | 3600    | Weight (KG)               | 36     |