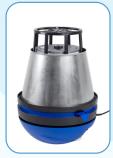

## **R Series - Professional Gutter Vacuum**

\* Metal drum clamps

Large 72mm metal inlet ensures clog free operations and compatability with all G force systems

Dry use Hepa Filter

\* Drum tilts effortlessly for emptying

\* Three high powered 1200W two stage motors producing 3600w

 Wet use sponge filter

 Metal cyclone shield protects the filters increasing their lifespan

 Locking wheels for stable use

| Number of motors | 3       | Waterlift inches          | 95     |
|------------------|---------|---------------------------|--------|
| Stage            | double  | Air flow (Lpm)            | 10,750 |
| Volt (V)         | 220-240 | Working sound level dB(A) | 68     |
| Cooling          | by pass | Tank capacity (L)         | 77     |
| P Max (W)        | 3600    | Weight (KG)               | 36     |