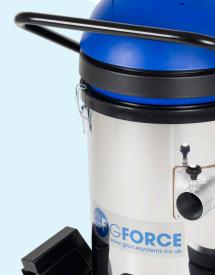

## **R Series - Professional Gutter Vacuum**

\* Metal drum clamps

Large 72mm metal inlet ensures clog free operations and compatability with all G force systems

Dry use Hepa Filter

\* Drum tilts effortlessly for emptying

\* Three high powered 1200W two stage motors producing 3600w

 Wet use sponge filter

 Metal cyclone shield protects the filters increasing their lifespan

 Locking wheels for stable use

| Number of motors | 3       | Waterlift inches          | 95     |
|------------------|---------|---------------------------|--------|
| Stage            | double  | Air flow (Lpm)            | 10,750 |
| Volt (V)         | 220-240 | Working sound level dB(A) | 68     |
| Cooling          | by pass | Tank capacity (L)         | 77     |
| P Max (W)        | 3600    | Weight (KG)               | 36     |