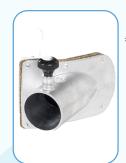

## **R Series - Professional Gutter Vacuum**

\* Metal drum clamps

Large 72mm metal inlet ensures clog free operations and compatability with all G force systems

Dry use Hepa Filter

\* Drum tilts effortlessly for emptying