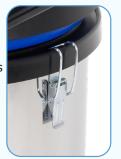

## **R Series - Professional Gutter Vacuum**

\* Metal drum clamps

Large 72mm metal inlet ensures clog free operations and compatability with all G force systems

Dry use Hepa Filter

\* Drum tilts effortlessly for emptying