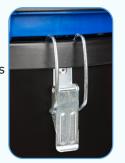

## **R Series - Compact Gutter Vacuum**

Metal drum clamps

Large 72mm metal inlet ensures clog free operations and compatability with all G force systems

Dry use Hepa Filter

Wet use sponge

filter

Semi circular float system shield made from Tungsten Steel protects the filters increasing their lifespan

Locking wheels for stable use

| Number of motors | 1       | Waterlift inches          | 120   |
|------------------|---------|---------------------------|-------|
| Stage            | double  | Air flow (Lpm)            | 4,500 |
| Volt (V)         | 220-240 | Working sound level dB(A) | 68    |
| Cooling          | by pass | Tank capacity (L)         | 37    |
| P Max (W)        | 1700    | Weight (KG)               | 13.7  |