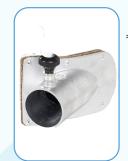

## **R Series - Compact Gutter Vacuum**

Metal drum clamps

Large 72mm metal inlet ensures clog free operations and compatability with all G force systems

Dry use Hepa Filter

Wet use sponge

filter

Semi circular float system shield made from Tungsten Steel protects the filters increasing their lifespan

The universal 72mm side inlet guides airflow and removes waste in a spiral around the drum and motor, collecting effectively at the bottom.

Interchangeable filters allow working in all conditions

High powered 1700W two stage motor