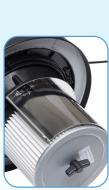

## **R Series - Compact Gutter Vacuum**

Metal drum clamps

Large 72mm metal inlet ensures clog free operations and compatability with all G force systems

Dry use Hepa Filter

Wet use sponge

filter

Semi circular float system shield made from Tungsten Steel protects the filters increasing their lifespan

The universal 72mm side inlet guides airflow and removes waste in a spiral around the drum and motor, collecting effectively at the bottom.

Interchangeable filters allow working in all conditions

High powered 1700W two stage motor