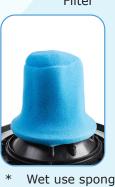

## **R Series - Compact Gutter Vacuum**

Metal drum clamps

Large 72mm metal inlet ensures clog free operations and compatability with all G force systems

Dry use Hepa Filter

Wet use sponge

filter

Semi circular float system shield made from Tungsten Steel protects the filters increasing their lifespan

The universal 72mm side inlet guides airflow and removes waste in a spiral around the drum and motor, collecting effectively at the bottom.

Interchangeable filters allow working in all conditions

High powered 1700W two stage motor