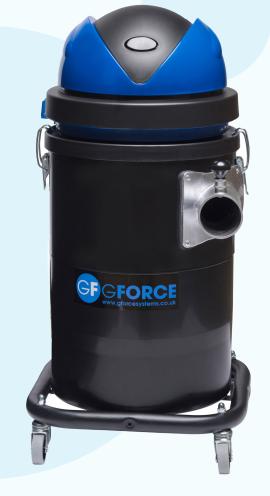

## **R Series - Compact Gutter Vacuum**

Metal drum clamps

Large 72mm metal inlet ensures clog free operations and compatability with all G force systems

Dry use Hepa Filter

Wet use sponge

filter

Semi circular float system shield made from Tungsten Steel protects the filters increasing their lifespan

The universal 72mm side inlet guides airflow and removes waste in a spiral around the drum and motor, collecting effectively at the bottom.

Interchangeable filters allow working in all conditions

High powered 1700W two stage motor

Locking wheels for stable use

| Number of motors | 1       | Waterlift inches          | 120   |
|------------------|---------|---------------------------|-------|
| Stage            | double  | Air flow (Lpm)            | 4,500 |
| Volt (V)         | 220-240 | Working sound level dB(A) | 68    |
| Cooling          | by pass | Tank capacity (L)         | 37    |
| P Max (W)        | 1700    | Weight (KG)               | 13.7  |