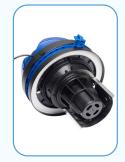

## **R Series - Compact Gutter Vacuum**

Metal drum clamps

Large 72mm metal inlet ensures clog free operations and compatability with all G force systems

Dry use Hepa Filter

Wet use sponge

filter

Semi circular float system shield made from Tungsten Steel protects the filters increasing their lifespan

The universal 72mm side inlet guides airflow and removes waste in a spiral around the drum and motor, collecting effectively at the bottom.

Interchangeable filters allow working in all conditions

High powered 1700W two stage motor