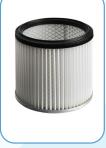

## **R Series - Compact Gutter Vacuum**

Metal drum clamps

Large 72mm metal inlet ensures clog free operations and compatability with all G force systems

Dry use Hepa Filter

Wet use sponge

filter

Semi circular float system shield made from Tungsten Steel protects the filters increasing their lifespan

The universal 72mm side inlet guides airflow and removes waste in a spiral around the drum and motor, collecting effectively at the bottom.

Interchangeable filters allow working in all conditions

High powered 1700W two stage motor