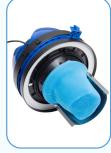

## **R Series - Compact Gutter Vacuum**

Metal drum clamps

Large 72mm metal inlet ensures clog free operations and compatability with all G force systems

Dry use Hepa Filter

Wet use sponge

filter

Semi circular float system shield made from Tungsten Steel protects the filters increasing their lifespan

The universal 72mm side inlet guides airflow and removes waste in a spiral around the drum and motor, collecting effectively at the bottom.

Interchangeable filters allow working in all conditions

High powered 1700W two stage motor