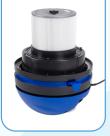

## **R Series - Professional Gutter Vacuum**

Metal drum clamps

Large 72mm metal inlet ensures clog free operations and compatability with all G force systems

Drum tilts effortlessly for emptying

Three high powered 1200W two stage motors producing

3600w

Locking wheels for stable use

36

Dry use Hepa Filter

Wet use sponge filter

P Max (W)

Metal cyclone shield protects the filters increasing their lifespan

3600