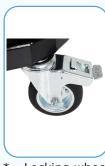

3600w

Locking wheels for stable use

36

Dry use Hepa Filter

Wet use sponge filter

P Max (W)

Metal cyclone shield protects the filters increasing their lifespan

3600