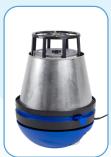

## **R Series - Professional Gutter Vacuum**

Metal drum clamps

Large 72mm metal inlet ensures clog free operations and compatability with all G force systems

Drum tilts effortlessly for emptying

Three high powered 1200W two stage motors producing

3600w

Locking wheels for stable use

36

Dry use Hepa Filter

Wet use sponge filter

P Max (W)

Metal cyclone shield protects the filters increasing their lifespan

3600

The universal 72mm side inlet guides airflow and removes waste in a spiral around the drum and motor, collecting effectively at the bottom.

FORCE

Number of motors 3 Waterlift inches 95 double 10,750 Stage Air flow (Lpm) Volt (V) 220-240 Working sound level dB(A) 68 Cooling Tank capacity (L) 77 by pass