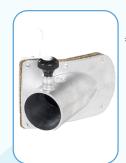

## **R Series - Professional Gutter Vacuum**

Metal drum clamps

Large 72mm metal inlet ensures clog free operations and compatability with all G force systems

Drum tilts effortlessly for emptying

Three high powered 1200W two stage motors producing

The universal 72mm side inlet guides airflow and removes waste in a spiral around the drum and motor, collecting effectively at the bottom.

FORCE

Number of motors 3 Waterlift inches 95 double 10,750 Stage Air flow (Lpm) Volt (V) 220-240 Working sound level dB(A) 68 Cooling Tank capacity (L) 77 by pass