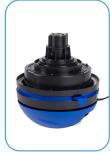

## **R Series - Professional Gutter Vacuum**

Metal drum clamps

Large 72mm metal inlet ensures clog free operations and compatability with all G force systems

Drum tilts effortlessly for emptying

Three high powered 1200W two stage motors producing

3600w

Locking wheels for stable use

36

Dry use Hepa Filter

Wet use sponge filter

P Max (W)

Metal cyclone shield protects the filters increasing their lifespan

3600