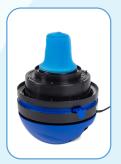

## **R Series - Professional Gutter Vacuum**

Metal drum clamps

Large 72mm metal inlet ensures clog free operations and compatability with all G force systems

Drum tilts effortlessly for emptying

Three high powered 1200W two stage motors producing

3600w

Locking wheels for stable use

36

Dry use Hepa Filter

Wet use sponge filter

P Max (W)

Metal cyclone shield protects the filters increasing their lifespan

3600

The universal 72mm side inlet guides airflow and removes waste in a spiral around the drum and motor, collecting effectively at the bottom.

FORCE

Number of motors 3 Waterlift inches 95 double 10,750 Stage Air flow (Lpm) Volt (V) 220-240 Working sound level dB(A) 68 Cooling Tank capacity (L) 77 by pass